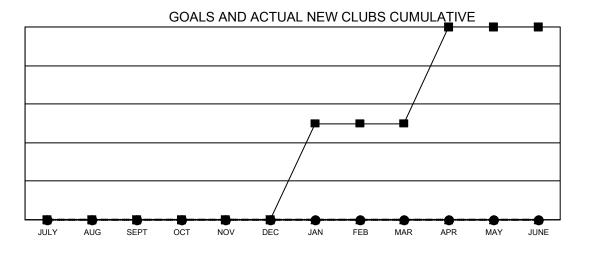

## **GMT MONTHLY MEMBERSHIP PROGRESS REPORT**

Multiple District 60

Results as of: 11/30/2024

LOCATION: GUYANA

| GMT: OPEN     |               |             |               |                       |                       |                         | GMT CA 1                                           |  |
|---------------|---------------|-------------|---------------|-----------------------|-----------------------|-------------------------|----------------------------------------------------|--|
| Clubs         |               |             |               | Members               |                       |                         |                                                    |  |
|               | RESULTS FOR   | R 2024-2025 |               | RESULTS FOR 2024-2025 |                       |                         |                                                    |  |
| QUARTER       | NEW CLUB GOAL | NEW CLUBS   | DROPPED CLUBS | QUARTER MEMBI         | ER GROWTH NET<br>GOAL | MEMBER GROWTH<br>ACTUAL | DROPPED<br>MEMBERS ACTUAI<br>(including transfers) |  |
| JULY/AUG/SEPT | 0             | 0           | 0             | JULY/AUG/SEPT         | 9                     | 62                      | 66                                                 |  |
| OCT/NOV/DEC   | 0             | 0           | 0             | OCT/NOV/DEC           | 24                    | 56                      | 22                                                 |  |
| JAN/FEB/MAR   | 1             | 0           | 0             | JAN/FEB/MAR           | 50                    | 0                       | 0                                                  |  |
| APR/MAY/JUNE  | 1             | 0           | 0             | <br> APR/MAY/JUNE     | 63                    | 0                       | 0                                                  |  |

- - CURRENT YEAR GOALS FOR NEW CLUBS
- ● CURRENT YEAR ACTUAL NEW CLUBS
- ▲ LAST YEAR ACTUAL NEW CLUBS