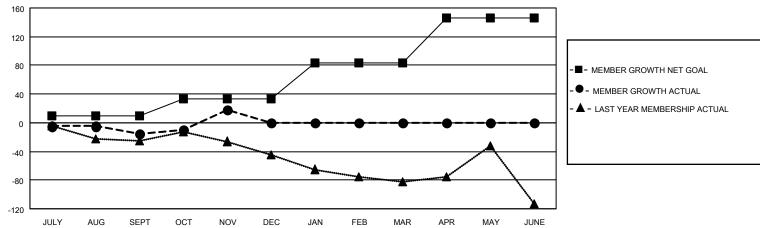

## **GMT MONTHLY MEMBERSHIP PROGRESS REPORT**

Multiple District 60

Results as of: 11/30/2024

LOCATION: GUYANA

| GMT: OPEN     |               |             |               |                       |                       |                         | GMT CA 1                                           |  |
|---------------|---------------|-------------|---------------|-----------------------|-----------------------|-------------------------|----------------------------------------------------|--|
| Clubs         |               |             |               | Members               |                       |                         |                                                    |  |
|               | RESULTS FOR   | R 2024-2025 |               | RESULTS FOR 2024-2025 |                       |                         |                                                    |  |
| QUARTER       | NEW CLUB GOAL | NEW CLUBS   | DROPPED CLUBS | QUARTER MEMBI         | ER GROWTH NET<br>GOAL | MEMBER GROWTH<br>ACTUAL | DROPPED<br>MEMBERS ACTUAI<br>(including transfers) |  |
| JULY/AUG/SEPT | 0             | 0           | 0             | JULY/AUG/SEPT         | 9                     | 62                      | 66                                                 |  |
| OCT/NOV/DEC   | 0             | 0           | 0             | OCT/NOV/DEC           | 24                    | 56                      | 22                                                 |  |
| JAN/FEB/MAR   | 1             | 0           | 0             | JAN/FEB/MAR           | 50                    | 0                       | 0                                                  |  |
| APR/MAY/JUNE  | 1             | 0           | 0             | <br> APR/MAY/JUNE     | 63                    | 0                       | 0                                                  |  |

## GOALS AND ACTUAL MEMBERS CUMULATIVE

| DROPPED CLUBS: 0 |    | 36 CLUBS OF 113 ADDED 1 OR MORE | GENDER DISTRIBUTION             |                |   |
|------------------|----|---------------------------------|---------------------------------|----------------|---|
|                  |    | NEW MEMBERS                     | MALE                            | 1,451 (40.27%) |   |
|                  |    |                                 | FEMALE                          | 2,152 (59.73%) |   |
| DROPPED MEMBERS  |    |                                 |                                 |                |   |
| DECEASED         | 14 | CLICK HERE FOR CUMULATIVE       | TOTAL FAMILY UNIT MEMBERS       |                | 0 |
| CLUB CANCELLED   | 0  | MEMBERSHIP DATA                 |                                 |                |   |
| OTHER 71         |    |                                 | FAMILY MEMBERS PAYING HALF DUES |                | 0 |
| TOTAL            | 85 |                                 | 5525                            |                |   |